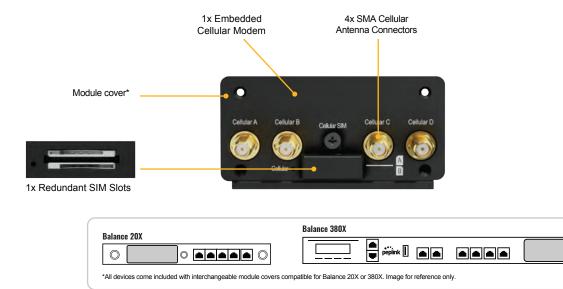

## FlexModule Mini 5G Expansion Modules for Balance 20X / 380X / 580X

## **Specifications**

|                            | 1x 5G Module                                               |
|----------------------------|------------------------------------------------------------|
| Interface                  | 1x Embedded 5G Cellular Modems with<br>Redundant SIM Slots |
| Antenna Connectors         | 4x SMA Cellular Antenna Connectors *                       |
| Downlink/Uplink Datarate * | 5G: 4 Gbps / 700 Mbps<br>LTE CAT-20: 2 Gbps / 150 Mbps     |
| Power Consumption          | 10W                                                        |
| Weight                     | 0.83 pounds (375 grams)                                    |

\* Antenna is not included. ^ For Balance 20X, the cellular performance can be physically limited by the hardware and network it is hosted on.