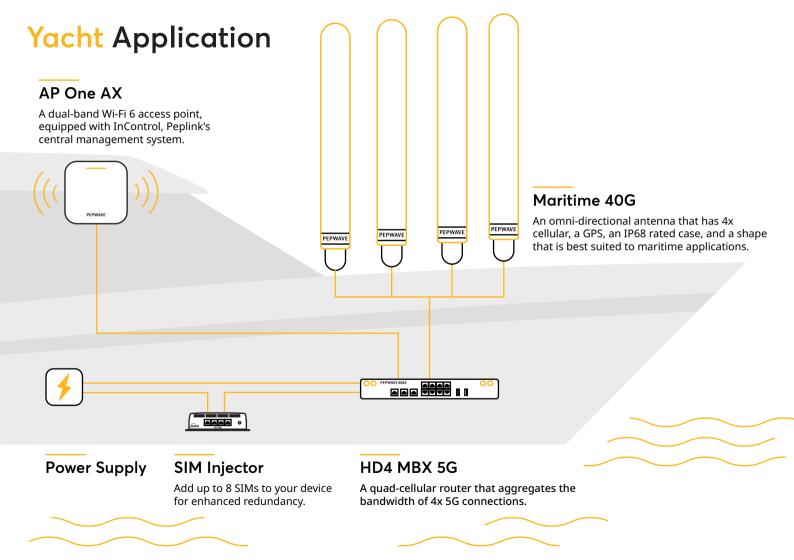

# SERIES SERIES

Peplink's iconic antenna series, sheltering your signal reception even under extreme weather at sea. Specially designed for the maritime industry, but not just for it.

A future-proof Wi-Fi 6 access point that supports dual-band operation and a large number of concurrent connected users.

An enterprise-grade router with 2x FlexModule slots, enabling you to have up to 6x cellular connections.