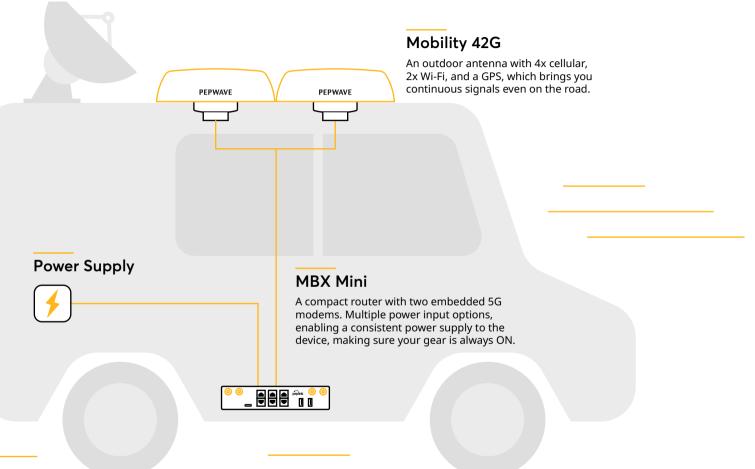

# SERIES SERIES



Peplink's classic antenna series, bringing you continuous signals within its IP68 rated case wherever you are indoors, outdoors, or on the go.





### **Recreational Vehicle Application**



## **Broadcast Vehicle Application**



### **Server Rack Application**

|   | PEPV    | VAVE | $\mathbf{n}$ | PEPW | VAVE    |  |
|---|---------|------|--------------|------|---------|--|
|   |         |      |              |      |         |  |
| - | peplink |      |              |      |         |  |
| - | peplii  |      |              |      |         |  |
| - | peplink |      |              |      |         |  |
| - | peplink |      |              |      |         |  |
| - | peplink |      |              |      |         |  |
|   |         |      |              |      | peplink |  |
|   |         |      |              |      | peplink |  |

### Mobility 42G

Install this outdoor antenna indoors to ensure the best possible signal reception despite any possible disruptions and interference.

#### SDX Pro

An enterprise-grad