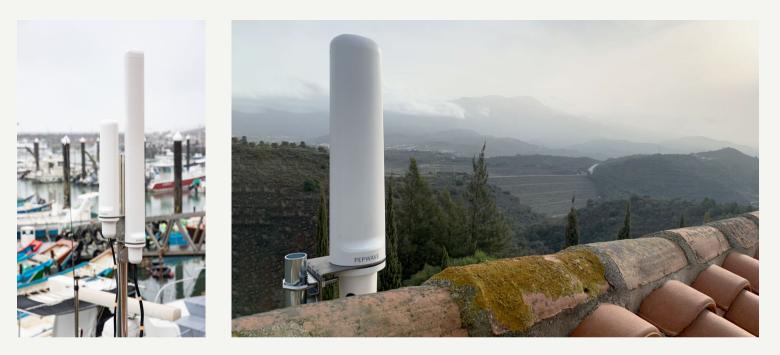

### **B&B** Application

Install this high-gain antenna not only at sea, but at any fixed location to safeguard your longrange reception, while making it blend in with the architecture in the mean time. High in gain, yet small in size. The Maritime 20G is capable of receiving signal across long distances, while blending in with the surroundings at the same time.

To make it match the surroundings even better, you can also paint the antenna with any color and make it your own style. All Peplink antennas can be painted to perfectly suit any aesthetic needs. For example, when being used at a holiday resort.