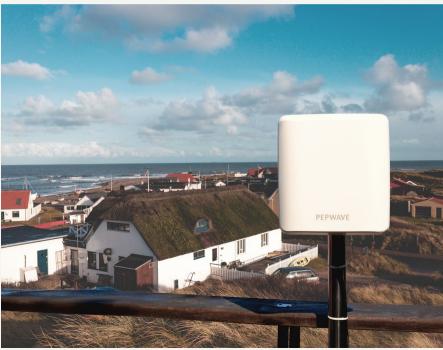

### **B&B** Application

Install this high-gain antenna not only at sea, but at any fixed location to safeguard your longrange reception, while making it blend in with the architecture in the mean time. High in gain, yet small in size. The Maritime 20G is capable of receiving signal across long distances, while blending in with the surroundings at the same time.

To make it match the surroundings even better, you can also paint the antenna with any color and make it your own style. All Peplink antennas can be painted to perfectly suit any aesthetic needs. For example, when being used at a holiday resort.