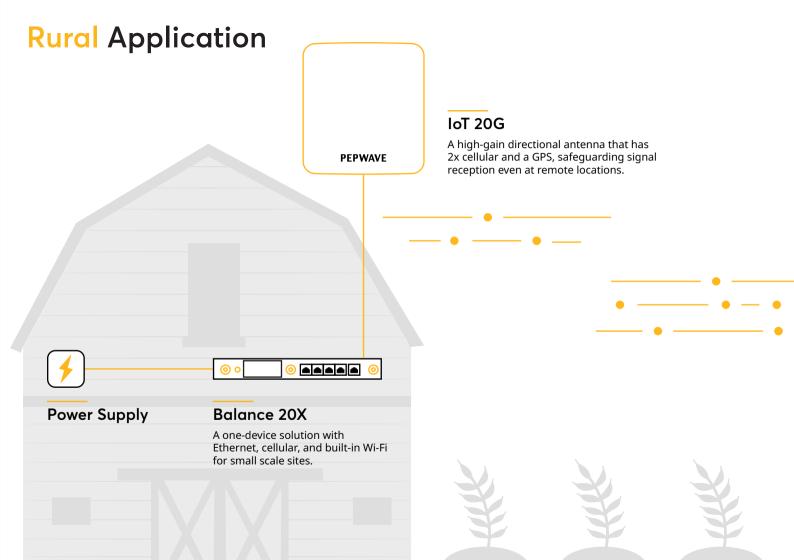

in size. The Maritime 20G is capable of receiving signal across long distances, while blending in with the surroundings at the same time.

To make it match the surroundings even better, you can also paint the antenna with any color and make it your own style. All Peplink antennas can be painted to perfectly suit any aesthetic needs. For example, when being used at a holiday resort.

**Power Supply** 

#### BR1 Pro 5G

سنسس

PEPWAVE

With a 5G cellular modem and a 2.5Gbps WAN port, the MAX BR1 Pro 5G can either secure you with reliable wireless connectivity on the move, or provide 5G as a backup for your wired network.

աստո

## ΟΤ

## SERIES



Tough, robust, and built for ultralong range, the IoT Series gives you strong support even when you are at extremely remote locations.













### **Oil and Gas Application**