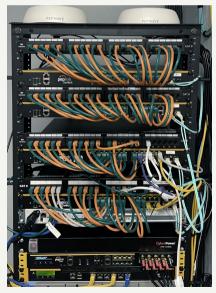

### **Server Rack Application**

|   | PEPV    | VAVE | $\mathbf{n}$ | PEPW | VAVE    |  |
|---|---------|------|--------------|------|---------|--|
|   |         |      |              |      |         |  |
| - | peplink |      |              |      |         |  |
| - | peplii  |      |              |      |         |  |
| - | peplink |      |              |      |         |  |
| - | peplink |      |              |      |         |  |
| - | peplink |      |              |      |         |  |
|   |         |      |              |      | peplink |  |
|   |         |      |              |      | peplink |  |

#### SDX Pro

An enterprise-grade router with 2x FlexModule slots, enabling you to have up to 6x cellular connections.

To some extent, the soundproof wall of a server room disrupts signal reception.

There may also be interference when a router picks up the signals that are supposed to be received by others, as there are multiple routers placed within the room.

In this situation, installing a Mobility Antenna on the server rack can improve signal reception.