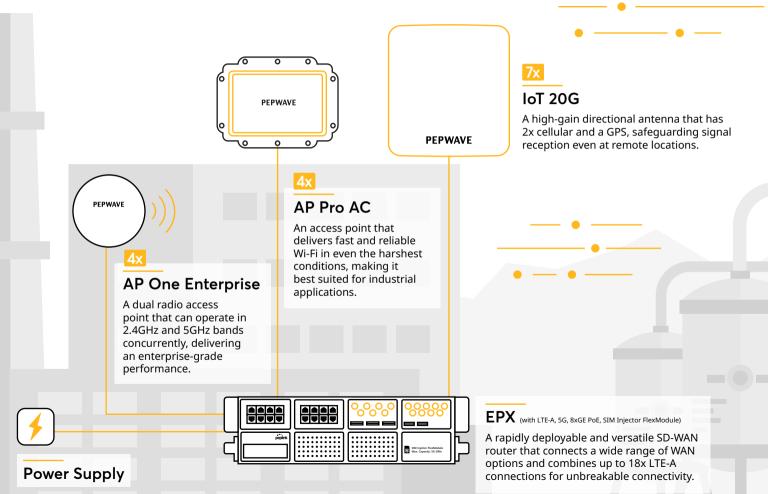

le of receiving signal across long distances, while blending in with the surroundings at the same time.

To make it match the surroundings even better, you can also paint the antenna with any color and make it your own style. All Peplink antennas can be painted to perfectly suit any aesthetic needs. For example, when being used at a holiday resort.

**Power Supply** 

#### BR1 Pro 5G

سنسس

PEPWAVE

With a 5G cellular modem and a 2.5Gbps WAN port, the MAX BR1 Pro 5G can either secure you with reliable wireless connectivity on the move, or provide 5G as a backup for your wired network.

աստո

## ΟΤ

## SERIES



Tough, robust, and built for ultralong range, the IoT Series gives you strong support even when you are at extremely remote locations.













### **Oil and Gas Application**