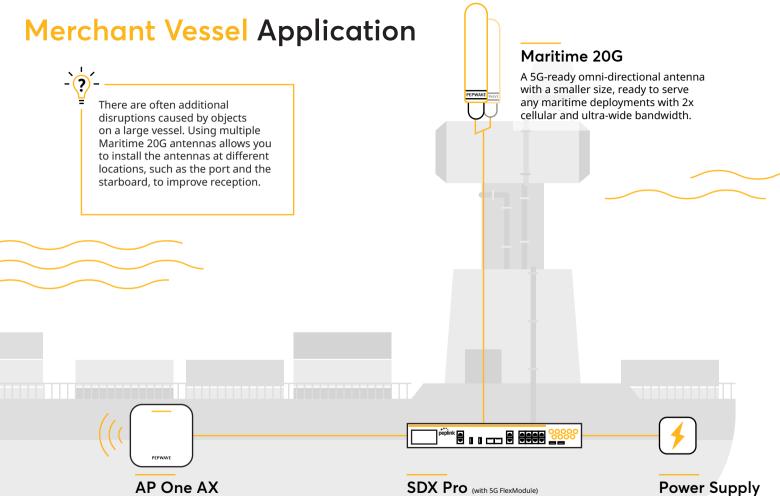

### **B&B** Application

Install this high-gain antenna not only at sea, but at any fixed location to safeguard your longrange reception, while making it blend in with the architecture in the mean time. High in gain, yet small in size. The Maritime 20G is capable of receiving signal across long distances, while blending in with the surroundings at the same time.