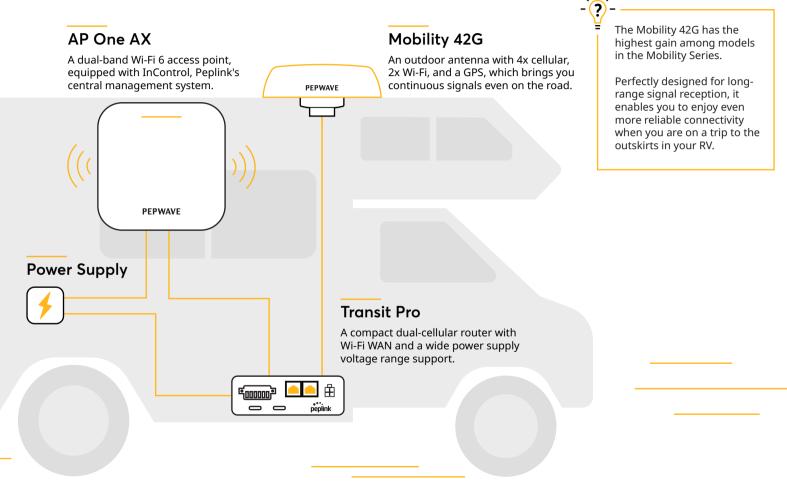

### **Recreational Vehicle Application**

### Mobility 42G

Install this outdoor antenna indoors to ensure the best possible signal reception despite any possible disruptions and interference.

**Power Supply** 