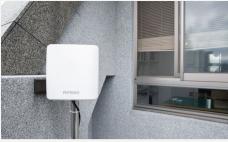

### **B&B** Application

Install this high-gain antenna not only at sea, but at any fixed location to safeguard your longrange reception, while making it blend in with the architecture in the mean time. High in gain, yet small in size. The Maritime 20G is capable of receiving signal across long distances, while blending in with the surroundings at the same time.

To make it match the surroundings even better, you can also paint the antenna with any color and make it your own style. All Peplink antennas can be painted to perfectly suit any aesthetic needs. For example, when being used at a holiday resort.